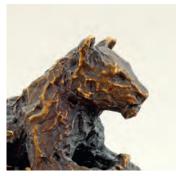

## »Arabesque«

Dusk falls on the savannah as the day's heat slowly disappears, as the lion couple appear, moving out from the restful shade of trees, to view their flickering hunting grounds. The falcon, too, perched on a high seat, casts his eager eyes towards the evening breeze. Predators all, searching the horizon for movement of prey.

## »Arabesque« variations

How would your "living sculpture" look?

All constructed architectural bronze furnishing and the bronze figures are exclusive art works, that may be freely combined, according to your personal preference.