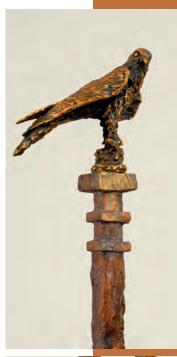

## »Arabesque«

Dusk falls on the savannah as the day's heat slowly disappears, as the lion couple appear, moving out from the restful shade of trees, to view their flickering hunting grounds. The falcon, too, perched on a high seat, casts his eager eyes towards the evening breeze. Predators all, searching the horizon for movement of prey.

The book case "Arabesque" by the London artist Stuart N.R. Wolfe, entwines romantic European themes with illustrious motives of ornamented and oriental beauty.

Material: Bronze, Safety gass

Dimension: Length: 114 cm Hight: 207 cm Depth: 34/17 cm

## »Arabesque« variations

How would your "living sculpture" look?

All constructed architectural bronze furnishing and the bronze figures are exclusive art works, that may be freely combined, according to your personal preference.