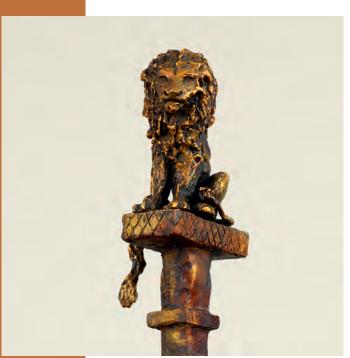

## »Arabesque«

Dusk falls on the savannah as the day's heat slowly disappears, as the lion couple appear, moving out from the restful shade of trees, to view their flickering hunting grounds. The falcon, too, perched on a high seat, casts his eager eyes towards the evening breeze. Predators all, searching the horizon for movement of prey.

The book case "Arabesque" by the London artist Stuart N.R. Wolfe, entwines romantic European themes with illustrious motives of ornamented and oriental beauty.

Material: Bronze, Safety gass

Dimension: Length: 114 cm Hight: 207 cm Depth: 34/17 cm

## »Arabesque« variations

How would your "living sculpture" look?

All constructed architectural bronze furnishing and the bronze figures are exclusive art works, that may be freely combined, according to your personal preference.