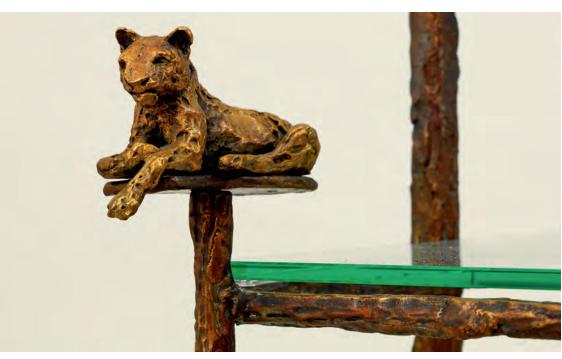

## »Arabesque«

Dusk falls on the savannah as the day's heat slowly disappears, as the lion couple appear, moving out from the restful shade of trees, to view their flickering hunting grounds. The falcon, too, perched on a high seat, casts his eager eyes towards the evening breeze. Predators all, searching the horizon for movement of prey.

The book case "Arabesque" by the London artist Stuart N.R. Wolfe, entwines romantic European themes with illustrious motives of ornamented and oriental beauty.

Material: Bronze, Safety gass

Dimension: Length: 114 cm Hight: 207 cm Depth: 34/17 cm

## »Arabesque« variations

How would your "living sculpture" look?

All constructed architectural bronze furnishing and the bronze figures are exclusive art works, that may be freely combined, according to your personal preference.