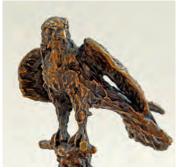

## »Arabesque«

Dusk falls on the savannah as the day's heat slowly disappears, as the lion couple appear, moving out from the restful shade of trees, to view their flickering hunting grounds. The falcon, too, perched on a high seat, casts his eager eyes towards the evening breeze. Predators all, searching the horizon for movement of prey.

The book case "Arabesque" by the London artist Stuart N.R. Wolfe, entwines romantic European themes with illustrious motives of ornamented and oriental beauty.

Material: Bronze, Safety gass

Dimension: Length: 114 cm Hight: 207 cm Depth: 34/17 cm