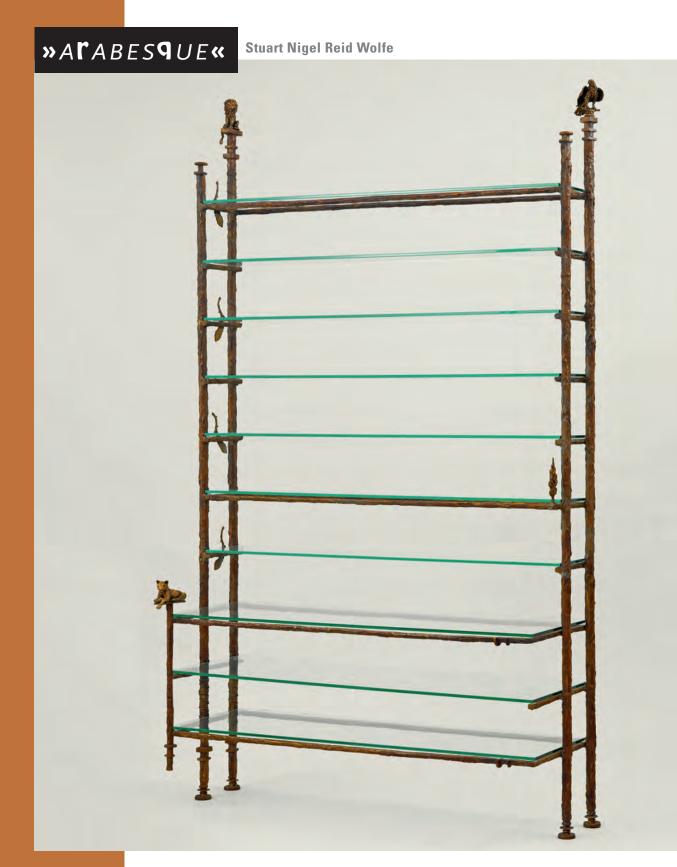

## »Arabesque«

Dusk falls on the savannah as the day's heat slowly disappears, as the lion couple appear, moving out from the restful shade of trees, to view their flickering hunting grounds. The falcon, too, perched on a high seat, casts his eager eyes towards the evening breeze. Predators all, searching the horizon for movement of prey.

The book case "Arabesque" by the London artist Stuart N.R. Wolfe, entwines romantic European themes with illustrious motives of ornamented and oriental beauty.

Material: Bronze, Safety gass

Dimension: Length: 114 cm Hight: 207 cm Depth: 34/17 cm

## »Arabesque« variations

How would your "living sculpture" look?

All constructed architectural bronze furnishing and the bronze figures are exclusive art works, that may be freely combined, according to your personal preference.