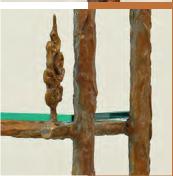

## »Arabesque«

Dusk falls on the savannah as the day's heat slowly disappears, as the lion couple appear, moving out from the restful shade of trees, to view their flickering hunting grounds. The falcon, too, perched on a high seat, casts his eager eyes towards the evening breeze. Predators all, searching the horizon for movement of prey.

## »Arabesque« variations

How would your "living sculpture" look?

All constructed architectural bronze furnishing and the bronze figures are exclusive art works, that may be freely combined, according to your personal preference.