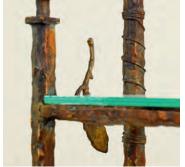

## »Arabesque«

Dusk falls on the savannah as the day's heat slowly disappears, as the lion couple appear, moving out from the restful shade of trees, to view their flickering hunting grounds. The falcon, too, perched on a high seat, casts his eager eyes towards the evening breeze. Predators all, searching the horizon for movement of prey.

The book case "Arabesque" by the London artist Stuart N.R. Wolfe, entwines romantic European themes with illustrious motives of ornamented and oriental beauty.

Material: Bronze, Safety gass

Dimension: Length: 114 cm Hight: 207 cm Depth: 34/17 cm

## »Arabesque« variations

How would your "living sculpture" look?

All constructed architectural bronze furnishing and the bronze figures are exclusive art works, that may be freely combined, according to your personal preference.